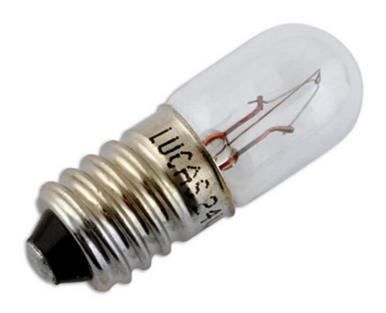

## Lucas Side & Instrument Bulb 24V 2.8W E10 OE695 10pc

The Lucas automotive bulb range consists of over 600 references covering cars, light and heavy duty commercial vehicles and motorcycles. With over 99 % vehicle parc coverage and an unrivaled reputation for quality, the Lucas automotive bulb offering is the obvious choice for both aftermarket and original equipment dealers throughout the world. Lucas automotive bulbs are instantly recognisable as a brand you can trust, with a heritage dating back to the earliest vehicles on the UK roads. The range has been continually developed over the years to remain at the forefront of technology whilst maintaining a broad coverage across classic cars.

## **Additional Information**

- Side & Instrument Bulb
- ANSI Code 695
- F10 MFS / 10mm
- 24v / 2.8 watt
- 10pc

http:///product/30561

LASER Kamasa Gunson Connect